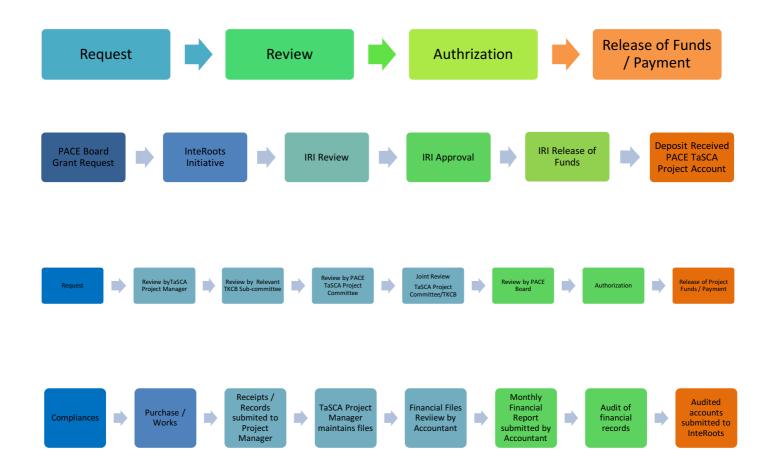

### **TaSCA Project Financial Accountability Flow Chart**

#### INTEROOTS INITIATIVE GRANT

| STEP |                      | PROCESS            |                                               |                   |             |         |                                    |                                                                            |                                               |            |                                                     |                                       |                      |                         |                         |
|------|----------------------|--------------------|-----------------------------------------------|-------------------|-------------|---------|------------------------------------|----------------------------------------------------------------------------|-----------------------------------------------|------------|-----------------------------------------------------|---------------------------------------|----------------------|-------------------------|-------------------------|
| L    | PLANNING & BUDGETING | PACE Board         | Project Administration F                      |                   |             | ion P   | Plan Project Administration Budget |                                                                            |                                               | tion       | Writes Grant Proposal to I                          |                                       |                      |                         |                         |
|      |                      | Committee<br>&     |                                               |                   |             | n Pla   | Plan Project Cons<br>Budget        |                                                                            |                                               | struction  |                                                     | ·                                     |                      |                         |                         |
|      |                      | TaSCA Kasa         | TaSCA SS Plan                                 |                   |             |         | TaSCA SS Budge                     |                                                                            | dget                                          |            |                                                     |                                       |                      |                         |                         |
|      |                      | Community          | TaSC SACCO Plan TaSCA ICPA* Plan              |                   |             |         | TaSC SACCO Bu                      |                                                                            |                                               | t          |                                                     |                                       |                      |                         |                         |
|      |                      |                    |                                               |                   |             | Та      |                                    |                                                                            |                                               | PACI       | E Fund                                              | ed Budg                               | get                  |                         |                         |
|      |                      | PACE Board         |                                               |                   |             |         |                                    |                                                                            |                                               |            | Submit                                              | ts TaSC/                              | A Project Grai       | nt Request to           |                         |
|      | GRANT                | PACE Board         | d                                             | TaSC              | A Proie     | ct Gran | t Re                               | auest t                                                                    | o IRI                                         |            |                                                     |                                       |                      |                         |                         |
|      |                      | InteRoots I        |                                               |                   | t Reque     |         | eject                              |                                                                            |                                               |            |                                                     |                                       |                      |                         |                         |
|      |                      | menood midadve     |                                               |                   |             |         | proved                             |                                                                            | Funds Transferred To<br>PACE Account          |            | 0                                                   | Notification of transfer sent to PACE |                      |                         |                         |
|      |                      | PACE Board         | Confirms funds availab                        |                   |             | lable   | e in                               |                                                                            | otification of Receipt of<br>ands sent to IRI |            | Funds transferred (in UGX) to TaSCA Project Account |                                       |                      |                         |                         |
|      | REQUISITION OF FUNDS | PACE<br>Board      | transferred (in UGX) to TaSCA Project Account |                   |             |         |                                    | Notification of availability of funds made to PACE TaSCA Project Committee |                                               |            |                                                     |                                       |                      |                         |                         |
|      |                      |                    |                                               |                   |             |         |                                    |                                                                            |                                               |            |                                                     |                                       |                      |                         |                         |
|      |                      |                    | Review                                        | ws funds requests |             |         |                                    | Rejected                                                                   |                                               |            |                                                     |                                       |                      |                         |                         |
|      |                      |                    |                                               |                   |             |         |                                    |                                                                            |                                               |            | rize release of funds by<br>aSCA Project Committee  |                                       |                      |                         |                         |
|      |                      | 4 Duningt          | David                                         | · 1               | D = : = = 4 |         |                                    |                                                                            |                                               |            |                                                     |                                       |                      |                         |                         |
|      |                      | PACE TaSC          | Reviews funds Approve                         |                   |             |         |                                    | Rejec                                                                      | ted                                           |            |                                                     |                                       |                      |                         |                         |
|      |                      |                    |                                               |                   | Boa         |         | ·                                  |                                                                            | Appr                                          |            | PACE TaSCA                                          |                                       | Direct               |                         |                         |
|      |                      |                    |                                               |                   |             |         |                                    |                                                                            |                                               | Project    |                                                     | ct                                    | Payment              |                         |                         |
|      |                      |                    |                                               |                   |             | rele    |                                    | ease of funds                                                              |                                               |            | Committee                                           |                                       | Authorizes           |                         |                         |
|      |                      |                    |                                               |                   |             |         |                                    |                                                                            |                                               |            |                                                     |                                       |                      |                         | Expenditure             |
|      |                      | Project            | Submits f                                     | unds              | PACE        | TaSCA   | F                                  | Rejecte                                                                    | d                                             |            |                                                     |                                       |                      |                         |                         |
|      |                      | Manager            | request t                                     |                   | Proje       |         | A                                  | Approv                                                                     | ed                                            | Request    |                                                     |                                       | cted                 | 1                       | •                       |
|      |                      |                    | PACE TaS                                      | CA                | Com         | mittee  |                                    |                                                                            |                                               | PACE Bo    |                                                     | App                                   | roved                | PACE                    | Direct                  |
|      |                      |                    | Project                                       |                   |             |         |                                    |                                                                            |                                               | to autho   |                                                     |                                       |                      | TaSCA                   | Payment                 |
|      |                      |                    | Committe                                      | ee                |             |         |                                    |                                                                            |                                               | release (  | ot                                                  |                                       |                      | Project<br>Committee    | Authorize:<br>Expenditu |
|      | TaSCA Subm           |                    |                                               |                   |             |         |                                    |                                                                            |                                               |            |                                                     | 1                                     |                      | Committee               | LAPEHUILU               |
|      |                      |                    |                                               | s PACE TaSCA      |             | F       | Rejected                           |                                                                            |                                               |            |                                                     |                                       |                      |                         |                         |
|      |                      | Kasasa             | funds                                         |                   | Proje       |         | A                                  | Approv                                                                     | ed                                            | Request    | S                                                   | Reje                                  | cted                 |                         |                         |
|      |                      | Community<br>Board |                                               | TaSCA             |             | nmittee |                                    |                                                                            |                                               | PACE Board |                                                     | d Approved                            |                      | PACE                    | Direct                  |
|      |                      |                    |                                               |                   |             |         |                                    |                                                                            | to author                                     |            |                                                     |                                       |                      | TaSCA                   | Payment                 |
|      |                      | Projec<br>Comm     |                                               |                   |             |         |                                    | release of funds                                                           |                                               | of         |                                                     |                                       | Project<br>Committee | Authorizes<br>Expenditu |                         |
|      |                      |                    |                                               |                   |             |         |                                    |                                                                            |                                               |            |                                                     |                                       |                      |                         |                         |

### **TaSCA Project Financial Accountability Flow Chart** INTEROOTS INITIATIVE GRANT

| STE | Р           | Process                           |                              |                                                                      |                                                           |                         |                                                                                    |                 |                                                                       |                                              |                               |
|-----|-------------|-----------------------------------|------------------------------|----------------------------------------------------------------------|-----------------------------------------------------------|-------------------------|------------------------------------------------------------------------------------|-----------------|-----------------------------------------------------------------------|----------------------------------------------|-------------------------------|
| 3   | REQUISITION | General                           | Proj                         |                                                                      | Reviews                                                   |                         | Rejected                                                                           |                 |                                                                       |                                              |                               |
|     | OF FUNDS    | Contractor                        |                              | nager                                                                | Sends funds request to TaSCA Kasasa Communit Board (TKCB) |                         | Approved                                                                           |                 | Project                                                               | Sends funds                                  |                               |
|     |             | Submits fun                       | ds                           |                                                                      |                                                           |                         | TaSCA Ka                                                                           |                 | Rejected<br>Approved                                                  | Manager                                      | request to PACE               |
|     |             | request to                        |                              |                                                                      |                                                           |                         | Commun                                                                             | •               |                                                                       |                                              | TaSCA Project                 |
|     |             | TaSCA Proje                       | ct                           |                                                                      |                                                           |                         | Board (TKCB)                                                                       |                 |                                                                       | Committee                                    |                               |
|     |             | Manager                           |                              |                                                                      |                                                           |                         | reviews                                                                            |                 |                                                                       |                                              |                               |
|     |             | TaSCA SS                          | Proj                         | o et                                                                 | Reviews                                                   |                         | Paiastad                                                                           |                 |                                                                       |                                              |                               |
|     |             | Administrati Submits func         | -                            | ect<br>iager                                                         | Reviews                                                   |                         | Rejected<br>Approved                                                               | 1               |                                                                       | Project                                      | Sends funds                   |
|     |             |                                   |                              |                                                                      | Sends funds                                               |                         |                                                                                    | SCA Kasasa Reje |                                                                       | Manager                                      | request to PACE TaSCA Project |
|     |             |                                   | to                           |                                                                      | request to TaSCA                                          | Δ.                      | Commun                                                                             |                 | Approved                                                              |                                              |                               |
|     |             | TaSCA Proje                       | ct                           |                                                                      | Kasasa Commu                                              |                         | Board (Th                                                                          | -               | Approved                                                              |                                              | Committee                     |
|     |             | Manager                           |                              |                                                                      | Board (TKCB)                                              |                         | reviews                                                                            |                 |                                                                       |                                              |                               |
|     |             |                                   | ,                            |                                                                      |                                                           |                         | <del>- 1</del>                                                                     |                 |                                                                       | ,                                            |                               |
|     |             | TaSC SACCO Administration         | , ,                          |                                                                      | Reviews                                                   |                         | Rejected                                                                           |                 |                                                                       | T                                            | T                             |
|     |             |                                   |                              | nager                                                                |                                                           |                         | Approved                                                                           |                 | I                                                                     | Project                                      | Sends funds                   |
|     |             | Submits fun                       | as                           |                                                                      | Sends funds                                               |                         | TaSCA Ka                                                                           |                 | Rejected                                                              | Manager                                      | request to PACE               |
|     |             | request to                        |                              |                                                                      | request to TaSC                                           |                         | Commun                                                                             |                 |                                                                       |                                              | TaSCA Project                 |
|     |             | TaSCA Proje                       | ct                           |                                                                      | Kasasa Commu                                              | nity                    | Board (Th                                                                          | KCB)            |                                                                       |                                              | Committee                     |
|     |             | Manager                           |                              |                                                                      | Board (TKCB)                                              |                         | reviews                                                                            |                 |                                                                       |                                              |                               |
| 4   | RELEASE OF  | PACE Board                        |                              | PACI                                                                 | Board authorize                                           | rele                    | ase of fund                                                                        | s by P          | ACE TaSCA Pro                                                         | ject Committe                                | е                             |
|     | FUNDS       | DACE Tacca Business               |                              |                                                                      |                                                           |                         | Markon Direct Designant                                                            |                 |                                                                       |                                              |                               |
|     |             |                                   | PACE TaSCA Project Committee |                                                                      | Receives authorization                                    |                         | Makes Direct Payment Authorizes Expenditure                                        |                 |                                                                       | Project Manager TaSCA Kasasa Community Board |                               |
|     |             | Committee                         |                              | from <b>PACE Board</b>                                               |                                                           |                         |                                                                                    |                 |                                                                       |                                              |                               |
|     |             |                                   |                              | Tuber Rususa Community Bo                                            |                                                           |                         |                                                                                    |                 |                                                                       |                                              | sasa community board          |
|     |             | Project Man                       | ager                         | Receives authorization from PACE TaSCA Project Committee             |                                                           |                         |                                                                                    |                 |                                                                       |                                              |                               |
|     |             |                                   |                              | Releases Funds                                                       |                                                           |                         | Petty Cash                                                                         |                 |                                                                       | Makes Direc                                  |                               |
|     |             |                                   |                              |                                                                      |                                                           |                         |                                                                                    |                 |                                                                       | Retains recei                                | pt for records                |
|     |             | Tacca Kasa                        |                              | Receives authorization from PACE TaSCA Project Committee             |                                                           |                         |                                                                                    |                 |                                                                       |                                              |                               |
|     |             | TaSCA Kasas                       |                              | Receives authorization fro<br>Releases Funds                         |                                                           |                         | Petty Cash                                                                         |                 |                                                                       | Makes Direct Payment                         |                               |
|     |             | Community                         | Doaru                        |                                                                      |                                                           |                         |                                                                                    |                 |                                                                       |                                              | •                             |
|     |             |                                   |                              |                                                                      |                                                           |                         |                                                                                    |                 |                                                                       | Retains receipt for records                  |                               |
|     |             | Project Cons                      | sultant                      | Rece                                                                 | Receives funds from PACE TaSCA Project Committee          |                         |                                                                                    |                 |                                                                       |                                              |                               |
|     |             |                                   |                              | 1                                                                    | [ M. J                                                    |                         |                                                                                    |                 |                                                                       |                                              |                               |
|     |             |                                   |                              |                                                                      |                                                           |                         | uring Construction Planning, Pre-<br>uring Set-Up phase and 1 <sup>st</sup> year o |                 |                                                                       | -Construction & Construction phases          |                               |
|     |             | Administration TaSC SACCO         |                              | Manager.                                                             |                                                           | Ju                      | ing set-up                                                                         | pnase           | anu i year (                                                          | of operations.                               |                               |
|     |             |                                   |                              |                                                                      |                                                           | 2 <sup>nd</sup>         | year of ope                                                                        | eration         | ns release of fo                                                      | unds requests g                              | o directly from TaSCA         |
|     |             | 1                                 |                              |                                                                      |                                                           |                         |                                                                                    |                 |                                                                       | o Pace TaSCA Project Committee               |                               |
|     |             |                                   |                              |                                                                      | Committee                                                 |                         |                                                                                    |                 |                                                                       |                                              |                               |
| 5   | RECEIPT/S   | All funds                         | PACE TaS                     | CA Project Committee                                                 |                                                           |                         | Project Manager                                                                    |                 |                                                                       | Funds received from PACE TaSCA               |                               |
|     |             | released<br>from TaSCA<br>Project |                              |                                                                      |                                                           |                         | TaSCA Kasasa Community<br>Board<br>Project Consultant                              |                 | Project Committee or TaSCA Project<br>Account must be signed for      |                                              |                               |
|     |             |                                   |                              |                                                                      |                                                           |                         |                                                                                    |                 |                                                                       |                                              |                               |
|     |             |                                   |                              |                                                                      |                                                           |                         |                                                                                    |                 | Funds received from TaSCA Project<br>Manager or TaSCA Project Account |                                              |                               |
|     | Account     |                                   |                              |                                                                      |                                                           |                         | General Contractor                                                                 |                 |                                                                       |                                              |                               |
|     |             | must be                           |                              |                                                                      |                                                           | TaSCA SS Administration |                                                                                    |                 | must be signed for                                                    |                                              |                               |
|     |             | documented                        |                              |                                                                      |                                                           |                         | TaSC SACCO Administration                                                          |                 |                                                                       | <u> </u>                                     |                               |
|     |             | by receipt.                       | Project N                    |                                                                      | lanager                                                   |                         |                                                                                    | · <u> </u>      |                                                                       |                                              |                               |
|     |             |                                   | TaSCA Ka                     | sasa C                                                               | ommunity Board                                            |                         |                                                                                    |                 |                                                                       |                                              |                               |
|     |             |                                   | General (                    | General Contractor TaSCA SS Administration TaSC SACCO Administration |                                                           |                         | All payments made from funds released from TaSCA Project Acco                      |                 |                                                                       |                                              | TaSCA Project Account         |
|     |             |                                   |                              |                                                                      |                                                           |                         | must be documented by receip                                                       |                 |                                                                       | ot.                                          |                               |
|     |             |                                   | TaSC SAC                     |                                                                      |                                                           |                         |                                                                                    |                 |                                                                       |                                              |                               |